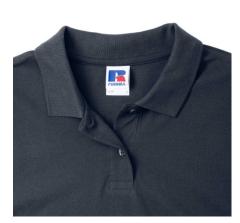

## **Specification**

RUSSELL women's CLASSIC POLYCOTTON POLO made from a single double yarn from which it produces fine and strong pike material. Classic stitching on the side, collar and shoulder reinforcements, double stitch along the shoulders, bottom and around the armpits, additional stitching around the ruffles, two buttons colored T-shirt, spare button cotton polo shirt dark tee XS