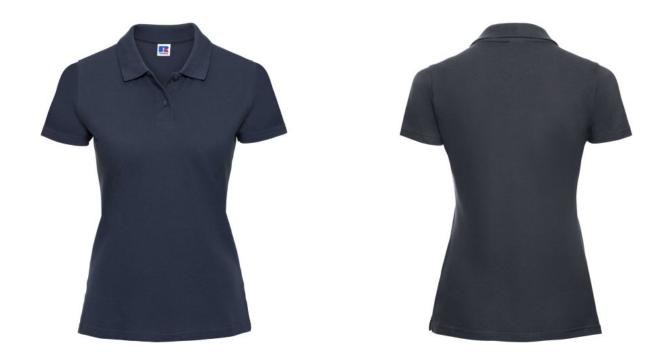

## RUSSELL FEMALE CLASSIC POLYCOTTON POLO

## **Basic informations**

Size: XS Length: 58 Width: 38 Height: 18

Printing type: Vez

Size: XS

Color: Dark taupe

## **Specification**

RUSSELL women's CLASSIC POLYCOTTON POLO made from a single double yarn from which it produces fine and strong pike material. Classic stitching on the side, collar and shoulder reinforcements, double stitch along the shoulders, bottom and around the armpits, additional stitching around the ruffles, two buttons colored T-shirt, spare button cotton polo shirt dark tee XS